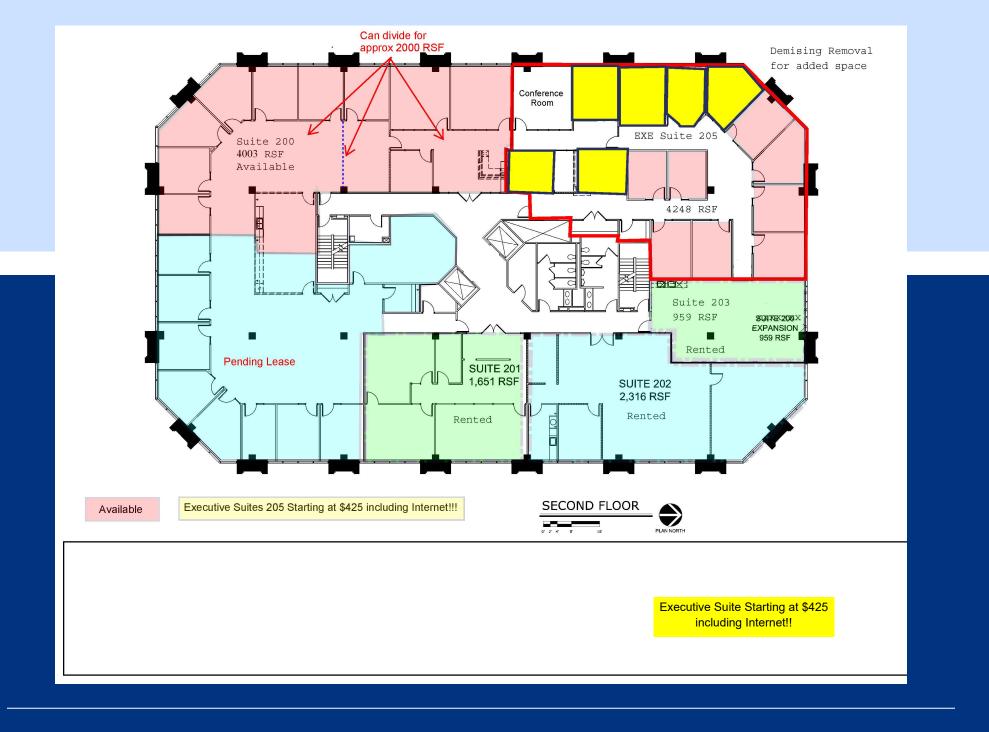

## Suite 200 Will divide!

Showing 8,008 or 4,248 or 12,256 RSF...

#### **2nd Floor Availability**