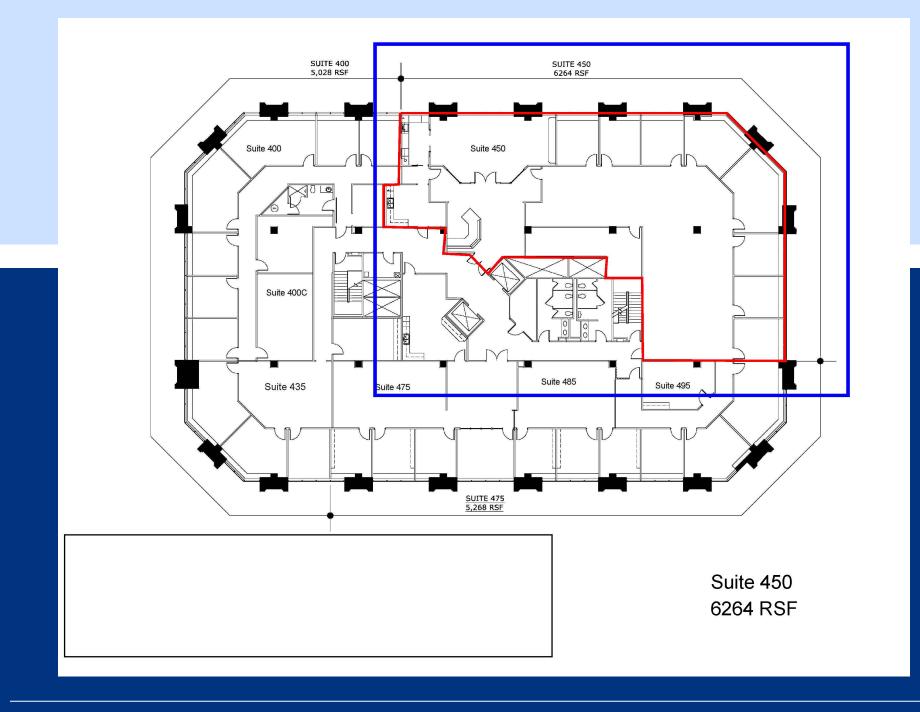

# For Lease

#### **Starting from**

# **\$13.95** Full Service

13465 Midway Rd Dallas, TX 75244

#### Call - (972) 955-5673

- \* Building Signage available
- \* Major Street Frontage
- \* Owner Occupied
- \* Modern Lobby

- \* Easy ingress and egress from I635
  - \* 4 Story 63,592 SF
  - \* Card Key Access
  - \* Centrally Located Elevators













## Suite 200 Will divide!

Showing 8,008 or 4,248 or 12,256 RSF...

#### EXHIBIT "B" TO LEASE AGREEMENT

#### TENANT'S FLOOR PLAN

#### SUITE 322 - 1,834 RENTABLE SQUARE FEET



## Suite 322 1,834 RSF



#### Suite 400 1,983 RSF

## Suite 425 1,603 RSF



## Suite 450 6,264 RSF



# **1st Floor Status "FULL"**



#### **2nd Floor Availability**



#### **3rd Floor Availibility**



## **4th Floor Availibility**

# Parking