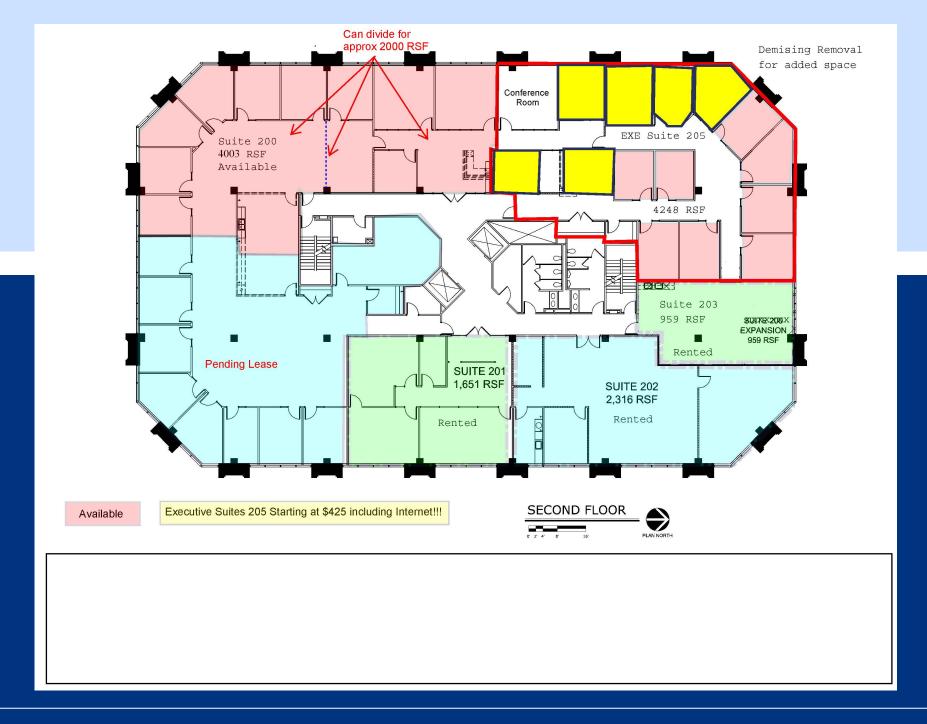

## Suite 200 Will divide!

Showing 8,008 or 4,248 or 12,256 RSF...

#### **2nd Floor Availability**