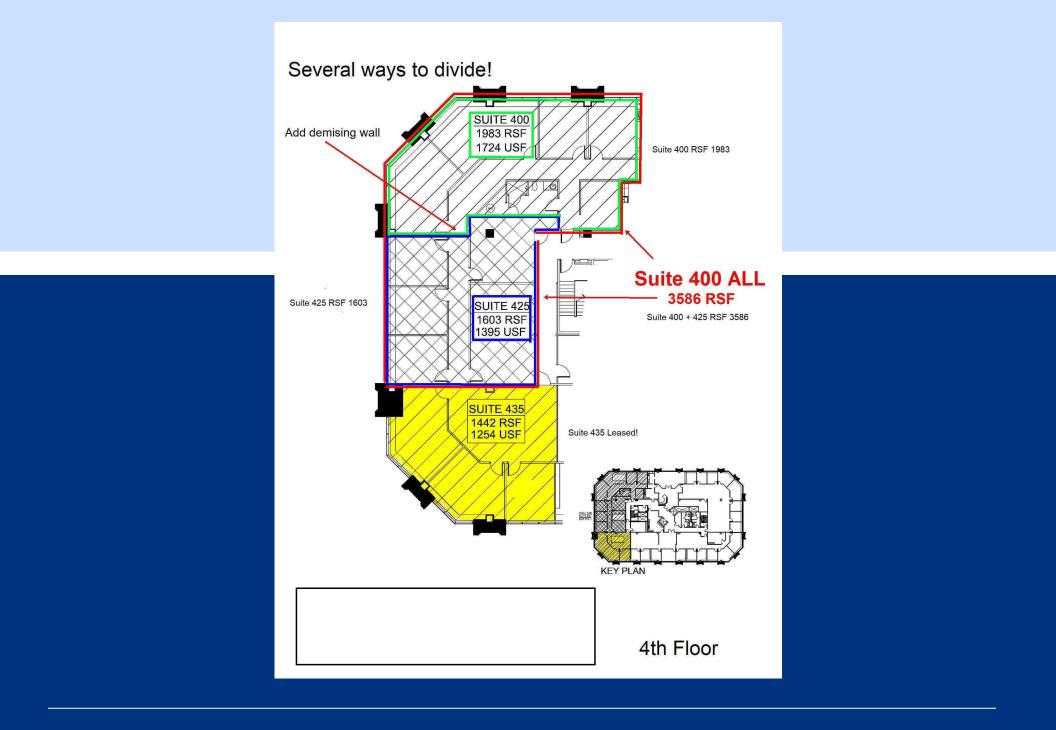

# For Lease

#### **Starting from**

# **\$13.95** Full Service

13465 Midway Rd Dallas, TX 75244

#### Call - (972) 955-5673

- \* Building Signage available
- \* Major Street Frontage
- \* Owner Occupied
- \* Modern Lobby

- \* Easy ingress and egress from I635
  - \* 4 Story 63,592 SF
  - \* Card Key Access
  - \* Centrally Located Elevators













## Suite 200 Will divide!

Showing 8,008 or 4,248 or 12,256 RSF...

#### EXHIBIT "B" TO LEASE AGREEMENT

#### TENANT'S FLOOR PLAN

#### SUITE 322 - 1,834 RENTABLE SQUARE FEET



## Suite 322 1,834 RSF



#### Suite 400 1,983 RSF

## Suite 425 1,603 RSF



## Suite 450 6,264 RSF



# **1st Floor Status "FULL"**



#### **2nd Floor Availability**



#### **3rd Floor Availibility**



## **4th Floor Availibility**

# Parking