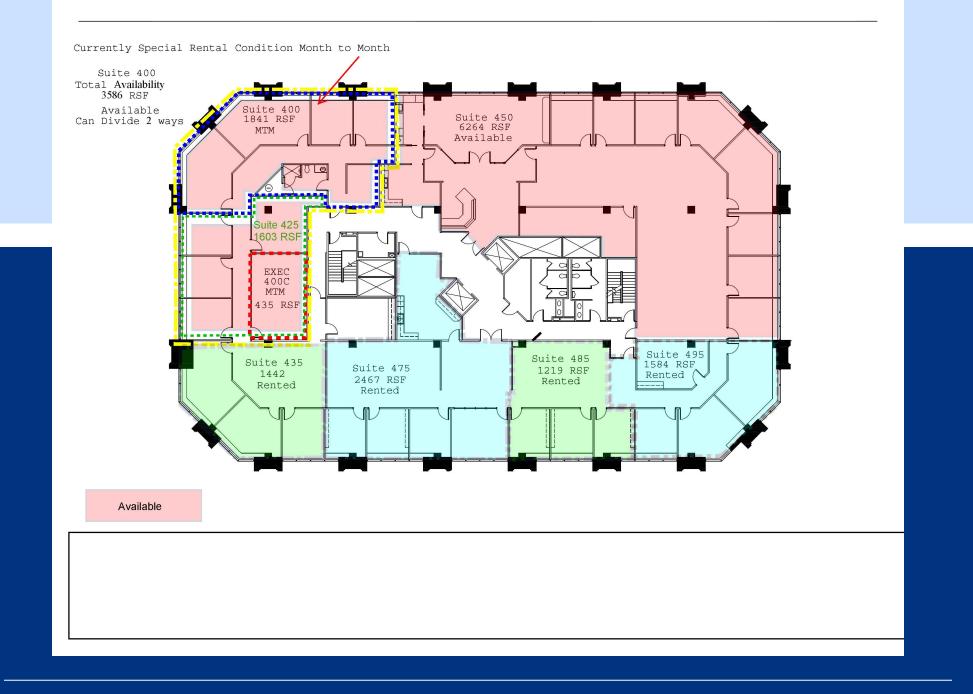

#### Suite 400 1,983 RSF

## Suite 425 1,603 RSF

## Suite 450 6,264 RSF

## **4th Floor Availibility**