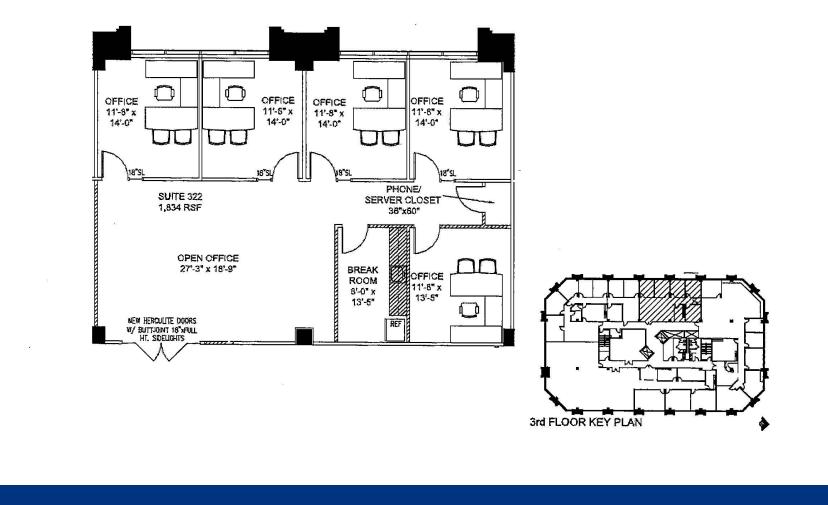

#### TENANT'S FLOOR PLAN

#### SUITE 322 - 1,834 RENTABLE SQUARE FEET

## Suite 322 1,834 RSF

#### **3rd Floor Availibility**