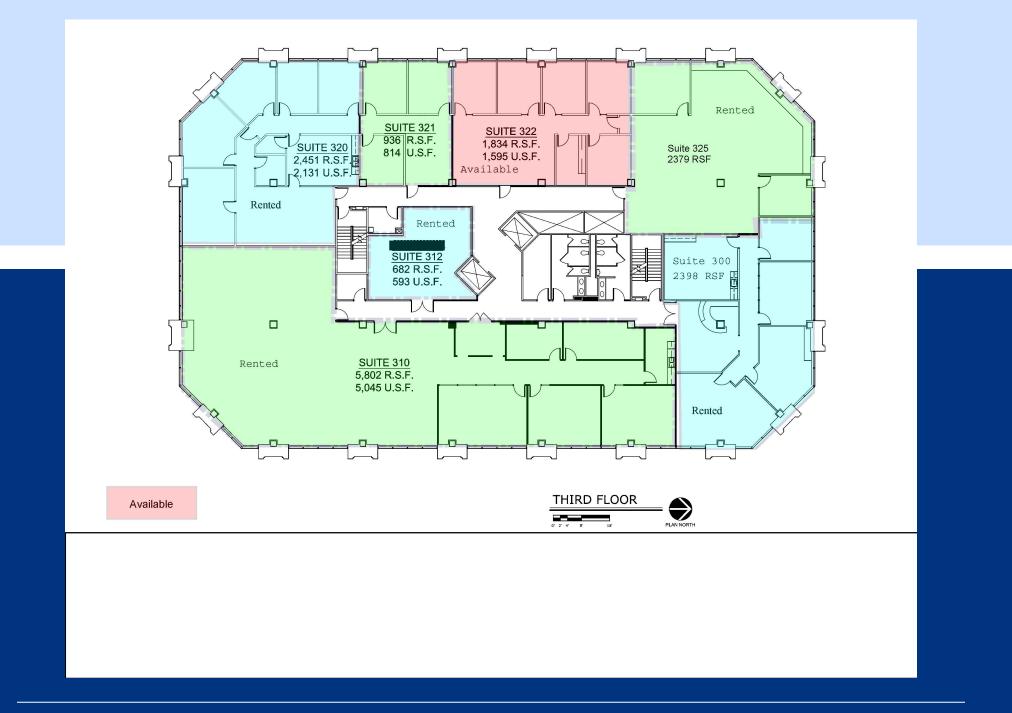

#### SUITE 322 - 1,834 RENTABLE SQUARE FEET

## Suite 322 1,834 RSF

#### **3rd Floor Availibility**