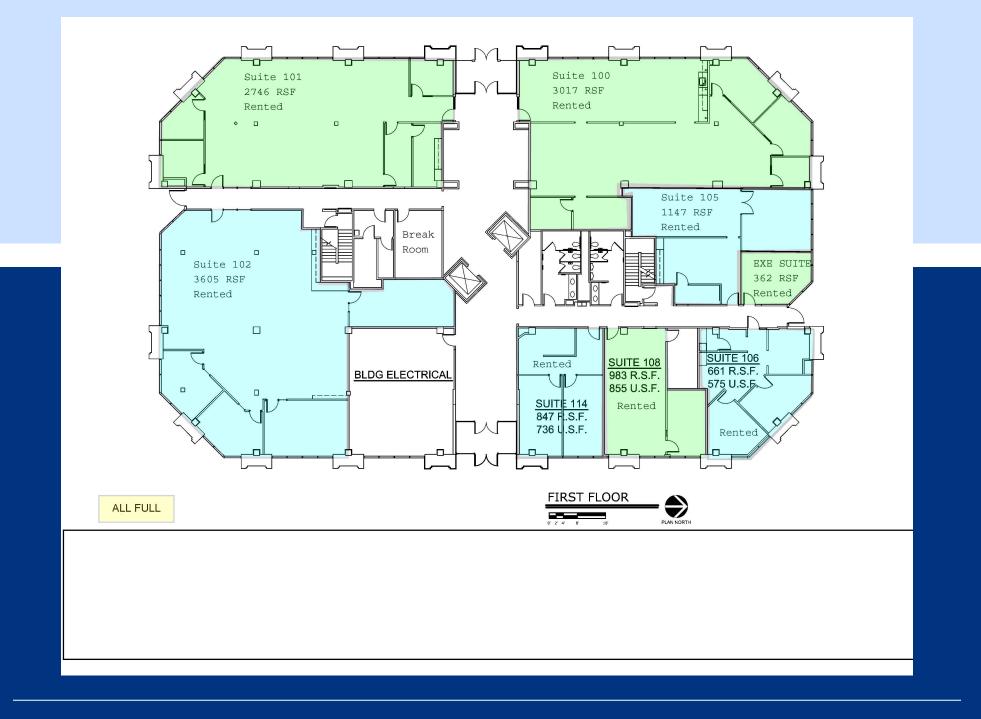

# For Lease

#### **Starting from**

# **\$13.95** Full Service

13465 Midway Rd Dallas, TX 75244

#### Call - (972) 955-5673

- \* Building Signage available
- \* Major Street Frontage
- \* Owner Occupied
- \* Modern Lobby

- \* Easy ingress and egress from I635
  - \* 4 Story 63,592 SF
  - \* Card Key Access
  - \* Centrally Located Elevators













## Suite 200 Will divide!

Showing 8,008 or 4,248 or 12,256 RSF...

#### EXHIBIT "B" TO LEASE AGREEMENT

#### TENANT'S FLOOR PLAN

#### SUITE 322 - 1,834 RENTABLE SQUARE FEET



## Suite 322 1,834 RSF



#### Suite 400 1,983 RSF

## Suite 425 1,603 RSF



## Suite 450 6,264 RSF



# **1st Floor Status "FULL"**



#### **2nd Floor Availability**



#### **3rd Floor Availibility**



## **4th Floor Availibility**

# Parking